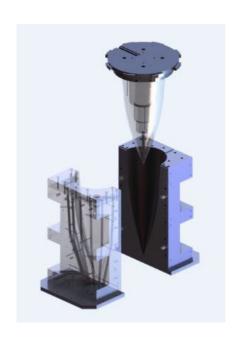

#### **TOOL DESIGN**

Mentis designs elaborate, closed-volume compression molds requiring very tight tolerances. Typical mold materials include P20 Mold Steel and Invar 36.

Mentis also utilizes various foam materials for low cost rapid prototyping molds.