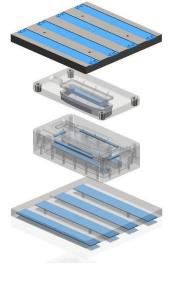

#### **TOOL DESIGN**

Mentis designs elaborate, closed-volume compression molds requiring very tight tolerances. Typical mold materials include P20 Mold Steel and Invar 36.

Mentis also utilizes various foam materials for low cost rapid prototyping molds.